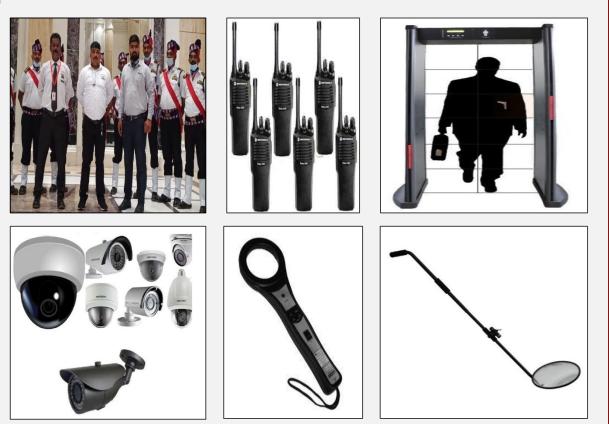

# VSPS offers a range of services which includes:-

Security Services Solutions in all kind of fields.

Security Systems.

Facilities Management.

Recruitment & Placement.

Personnel Protections (PSO's).

Event Security management.

Skilled, Semi-Skilled & Unskilled Manpower.