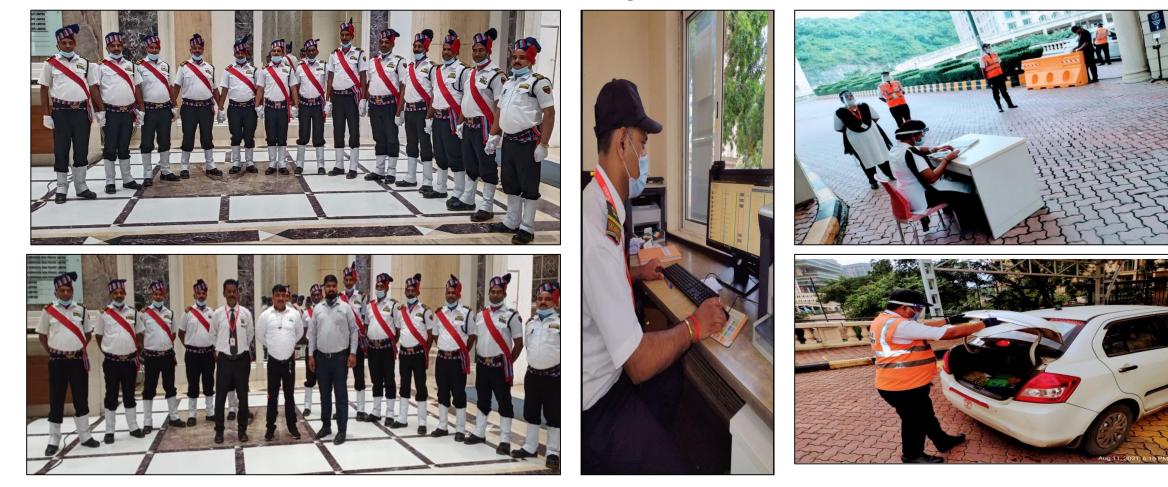

#### **Commercial Security:-**

We specialise in providing the most dependable and effective security services and solutions to corporates, governments / Non-Governments institutions.

We are a specialist security firm that creates specialized security plans for manufacturing, commercial, and business establishments. We actively provide security personnel to establishments in Mumbai, Thane, and Navi Mumbai also in addition to Maharashtra. We having 24/7 Support As a trusted and dependable security option, Intelligence Security Services offers customized solutions that cater specifically to the safety needs of our customers. We Care Our Security Guards & Conducting required training sessions as per norms.

#### **Event security & Escorting protection**

**Photo Gallery** 

#### **Photo Gallery**